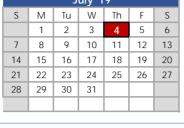

## 2019 - 2020 School Calendar

|    | July '19      |    |    |    |    |    |  |  |
|----|---------------|----|----|----|----|----|--|--|
| S  | S M Tu W Th F |    |    |    |    |    |  |  |
|    | 1             | 2  | 3  | 4  | 5  | 6  |  |  |
| 7  | 8             | 9  | 10 | 11 | 12 | 13 |  |  |
| 14 | 15            | 16 | 17 | 18 | 19 | 20 |  |  |
| 21 | 22            | 23 | 24 | 25 | 26 | 27 |  |  |
| 28 | 29            | 30 | 31 |    |    |    |  |  |
|    |               |    |    |    |    |    |  |  |

## 2019-20 Holidays

| Date      | Day       | Holiday              |
|-----------|-----------|----------------------|
| 4-Jul-19  | Thursday  | Independence Day     |
| 2-Sep-19  | Monday    | Labor Day            |
| 30-Sep-19 | Monday    | Rosh Hashana         |
| 9-Oct-19  | Wednesday | Yom Kippur           |
| 14-Oct-19 | Monday    | Columbus Day         |
| 27-Oct-19 | Sunday    | Diwali               |
| 5-Nov-19  | Tuesday   | Election Day         |
| 28-Nov-19 | Thursday  | Thanksgiving Day     |
| 24-Dec-19 | Tuesday   | Christmas Eve        |
| 25-Dec-19 | Wednesday | Christmas Day        |
| 1-Jan-20  | Wednesday | New Year's Day       |
| 20-Jan-20 | Monday    | MLK Day              |
| 25-Jan-20 | Saturday  | Chinese New Year     |
| 17-Feb-20 | Monday    | President's Day      |
| 12-Apr-20 | Sunday    | Easter               |
| 28-Apr-20 | Tuesday   | Primary Election Day |
| 24-May-20 | Sunday    | Eid al-Fitr          |
| 25-May-20 | Monday    | Memorial Day         |