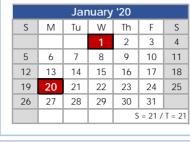

ruary '20 W Th F

12 13 14 15

19 20 21 22

6

7 8

28 S = 19 / T = 19

S = 22 / T = 22

Closed - New Year's Day 20 Closed - MLK Day

## 2019-20 Holidays

| Date      | Day       | Holiday              |
|-----------|-----------|----------------------|
| 4-Jul-19  | Thursday  | Independence Day     |
| 2-Sep-19  | Monday    | Labor Day            |
| 30-Sep-19 | Monday    | Rosh Hashana         |
| 9-Oct-19  | Wednesday | Yom Kippur           |
| 14-Oct-19 | Monday    | Columbus Day         |
| 27-Oct-19 | Sunday    | Diwali               |
| 5-Nov-19  | Tuesday   | Election Day         |
| 28-Nov-19 | Thursday  | Thanksgiving Day     |
| 24-Dec-19 | Tuesday   | Christmas Eve        |
| 25-Dec-19 | Wednesday | Christmas Day        |
| 1-Jan-20  | Wednesday | New Year's Day       |
| 20-Jan-20 | Monday    | MLK Day              |
| 25-Jan-20 | Saturday  | Chinese New Year     |
| 17-Feb-20 | Monday    | President's Day      |
| 12-Apr-20 | Sunday    | Easter               |
| 28-Apr-20 | Tuesday   | Primary Election Day |
| 24-May-20 | Sunday    | Eid al-Fitr          |
| 25-May-20 | Monday    | Memorial Day         |